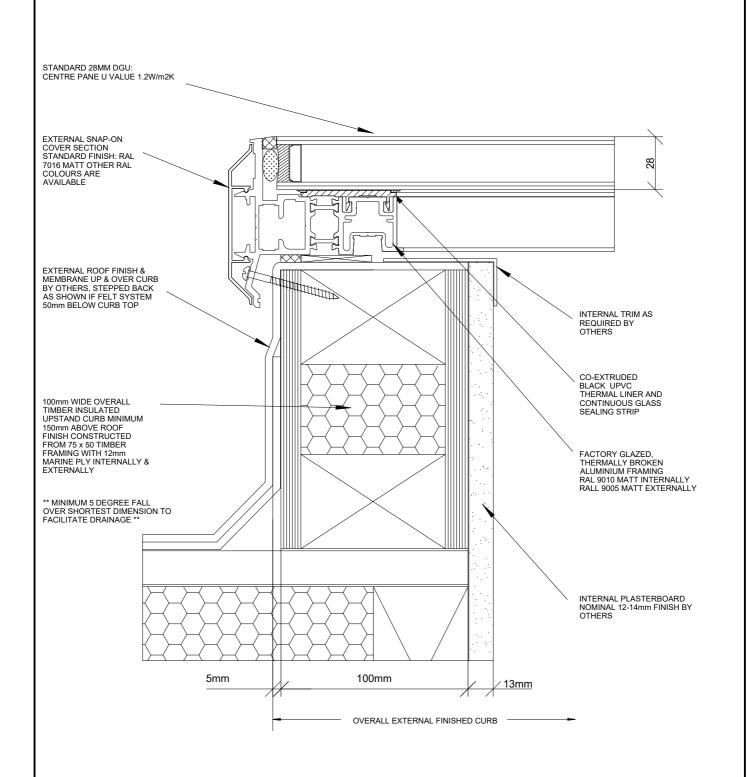

ON THROUGH ROOFLIGHT FRAME AT TOP WITH 5 DEGREE PITCH ECOGARD FGR-LP



## LVVC

## LONSDALE METAL Co. LTD

London N17 9QU

TEL: 020 8801 4221 FAX: 020 8801 1287 Email: info@lonsdalemetal.co.uk www.lonsdalemetal.co.uk

#### **DRAWING TITLE:**

VERTICAL SECTION THROUGH ROOFLIGHT FRAME ECOGARD FGR-F1 AT BOTTOM WITH 5 DEGREE PITCH



## LVVC

## LONSDALE METAL Co. LTD London N17 9QU

TEL: 020 8801 4221 FAX: 020 8801 1287 Email: info@lonsdalemetal.co.uk www.lonsdalemetal.co.uk

### **DRAWING TITLE:**

VERTICAL SECTION THROUGH ROOFLIGHT FRAME ECOGARD FGR-LP AT BOTTOM WITH 5 DEGREE PITCH





TEL: 020 8801 4221 FAX: 020 8801 1287 Email: info@lonsdalemetal.co.uk www.lonsdalemetal.co.uk

#### **DRAWING TITLE:**

VERTICAL SECTION THROUGH ROOFLIGHT FRAME ECOGARD FGR-F1 ADAPTED CILL FOR WIDER CURBS



| DDO IFOT                   | REV | DATE | DRAWN    | LMC     |
|----------------------------|-----|------|----------|---------|
| PROJECT:                   |     |      | DIVAVVIV | LMS     |
| TECHNICAL CATALOGUE DETAIL |     |      | DATE     | 01/2015 |
| ECOGARD ROOFLIGHT          |     |      | D, (IL   | 01/2010 |
|                            |     |      | DRG. No  | ECO-A4  |
|                            |     |      |          | LCO-A4  |



TEL: 020 8801 4221 FAX: 020 8801 1287 Email: info@lonsdalemetal.co.uk www.lonsdalemetal.co.uk

### **DRAWING TITLE:**

VERTICAL SECTION THROUGH ROOFLIGHT ECOGARD FGR-F1 TOP WALL JUNCTION AT 5 DEGREE PITCH



## LMC

## LONSDALE METAL Co. LTD London N17 9QU

TEL: 020 8801 4221 FAX: 020 8801 1287 Email: info@lonsdalemetal.co.uk www.lonsdale