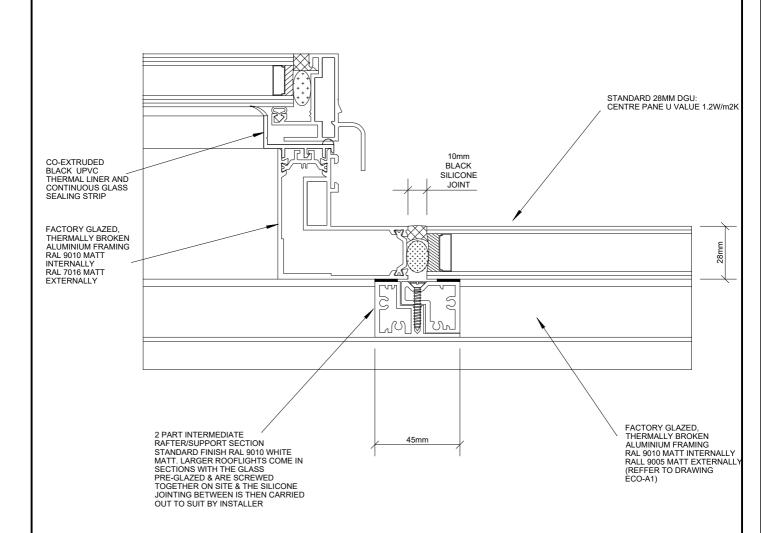

### **DRAWING TITLE:**

VERTICAL SECTION THROUGH A SINGLE INTERMEDIATE RAFTER ECOGARD FGR-F1

| DDO IFOT                   | REV | DATE | DRAWN   | \       |
|----------------------------|-----|------|---------|---------|
| PROJECT:                   |     |      | DIVAWIN | VM      |
| TECHNICAL CATALOGUE DETAIL |     |      | DATE    | 01/2019 |
| ECOGARD ROOFLIGHT          |     |      | D, (IL  | 01/2010 |
|                            |     |      | DRG. No | ECO-A8  |
|                            |     |      |         | L00-A0  |

TEL: 020 8801 4221 FAX: 020 8801 1287 Email: info@lonsdalemetal.co.uk

www.lonsdalemetal.co.uk