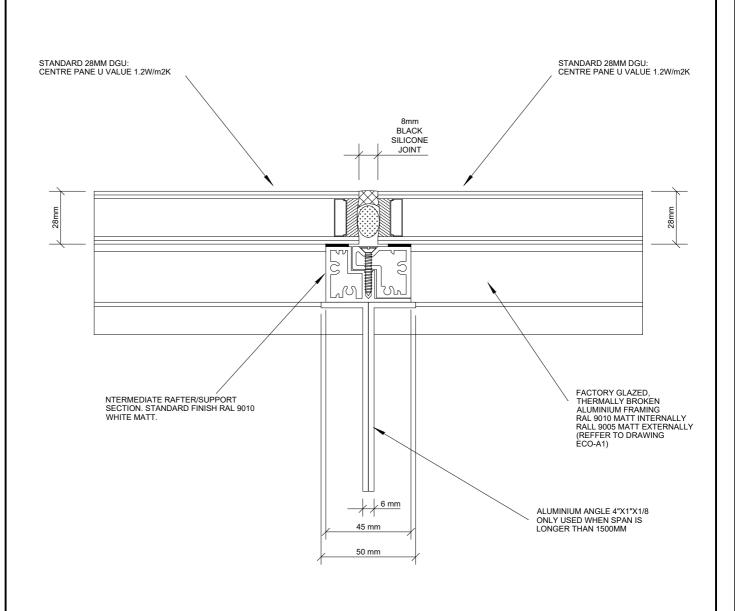

### **DRAWING TITLE:**

SECTION THROUGH A SINGLE ECOGARD FGR-F1 INTERMEDIATE RAFTER WITH REINFORCEMENT ANGLES

| DDO IDOT                   | REV | DATE | DRAWN    | \         |
|----------------------------|-----|------|----------|-----------|
| PROJECT:                   |     |      | DIVAVVIV | VM        |
| TECHNICAL CATALOGUE DETAIL |     |      | DATE     | 01/2019   |
| ECOGARD ROOFLIGHT          |     |      | Ditt     | 0 1/20 10 |
|                            |     |      | DRG. No  | ECO-A23   |
|                            |     |      |          | LCO-A23   |