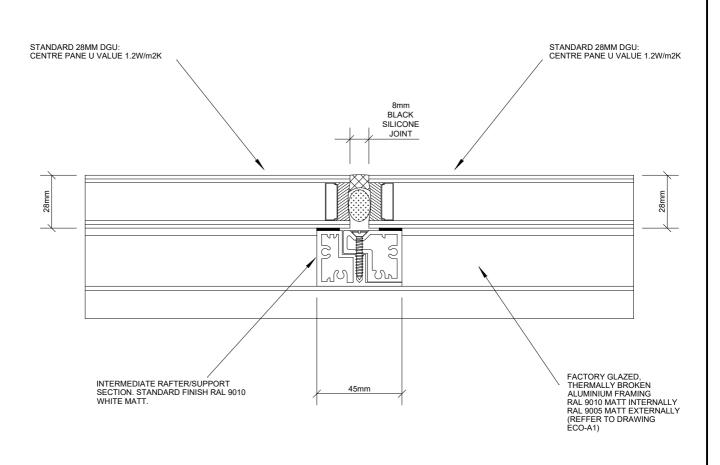

### **DRAWING TITLE:**

VERTICAL SECTION THROUGH A SINGLE INTERMEDIATE RAFTER ECOGARD FGR-F1

| DDO IFOT                   | REV | DATE | DRAWN   | \       |
|----------------------------|-----|------|---------|---------|
| PROJECT:                   |     |      | DIVAWIN | VM      |
| TECHNICAL CATALOGUE DETAIL |     |      | DATE    | 01/2019 |
| ECOGARD ROOFLIGHT          |     |      | D, (IL  | 01/2010 |
|                            |     |      | DRG. No | ECO-A8  |
|                            |     |      |         | L00-A0  |

TEL: 020 8801 4221 FAX: 020 8801 1287 Email: info@lonsdalemetal.co.uk

www.lonsdalemetal.co.uk