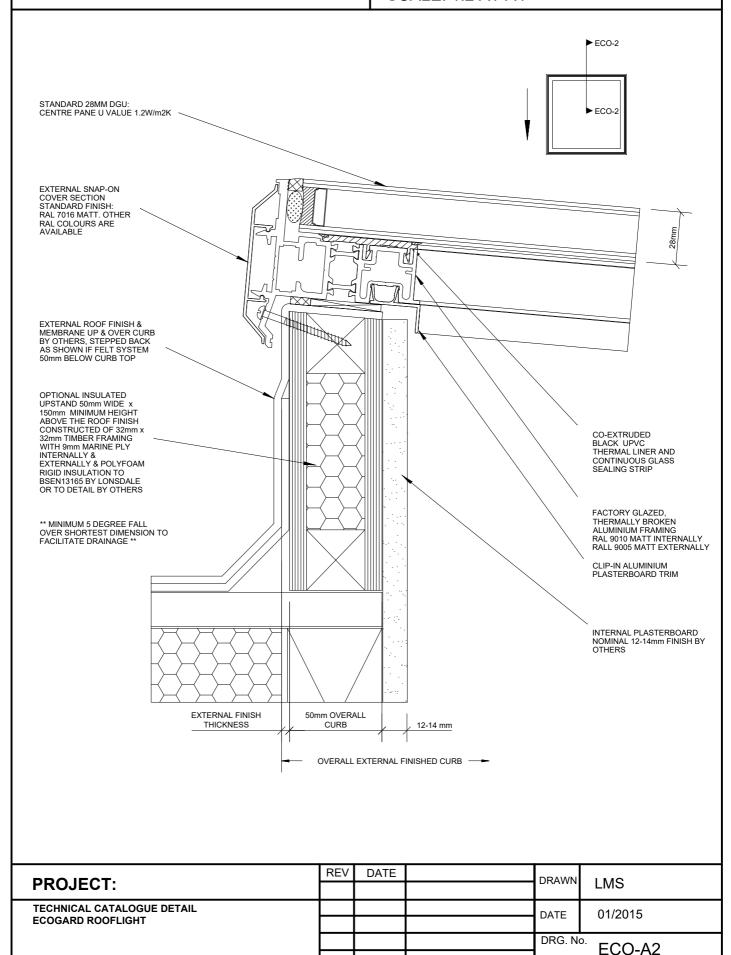

### **DRAWING TITLE:**

VERTICAL SECTION THROUGH ROOFLIGHT FRAME AT TOP WITH 5 DEGREE PITCH ECOGARD FGR-F1

## LMC

**TECHNICAL CATALOGUE DETAIL** 

**ECOGARD ROOFLIGHT** 