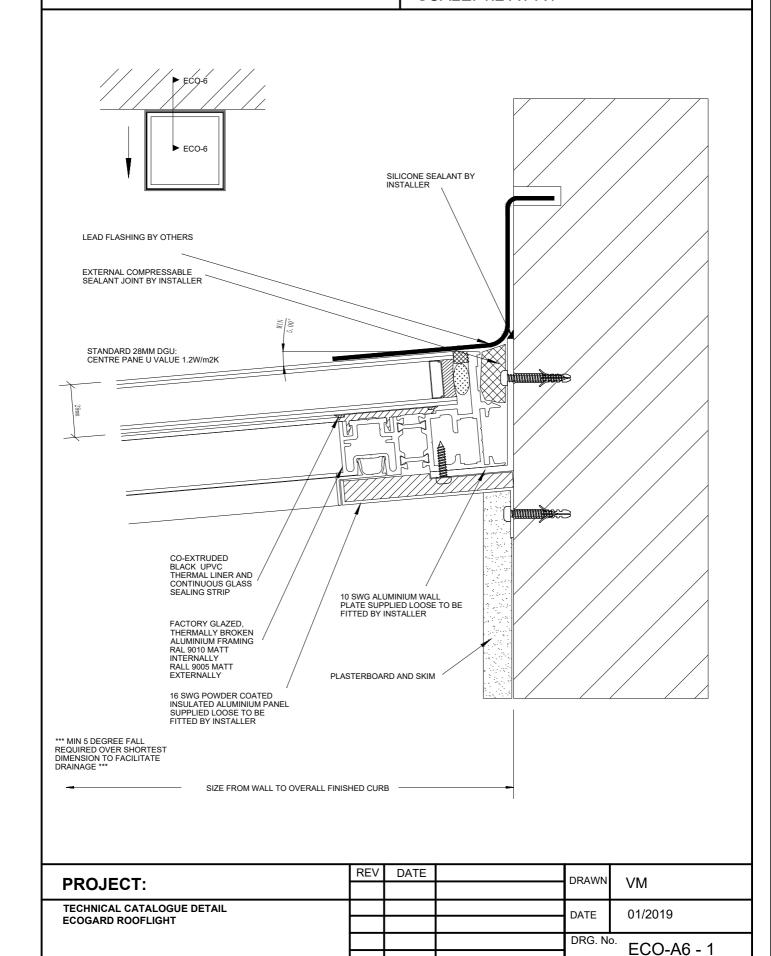

### **DRAWING TITLE:**

VERTICAL SECTION THROUGH ROOFLIGHT ECOGARD FGR-F1 TOP WALL JUNCTION AT 5 DEGREE PITCH

ECO-A6 - 2

TEL: 020 8801 4221 FAX: 020 8801 1287 Email: info@lonsdalemetal.co.uk www.lonsdalemetal.co.uk