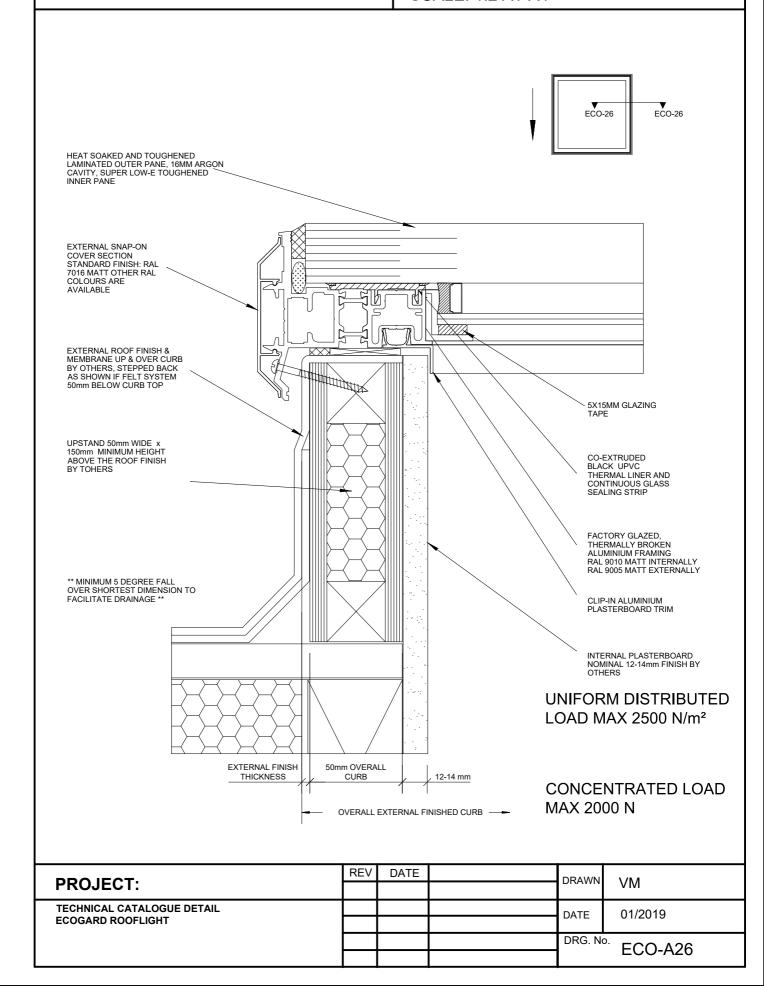

AWING TITLE: SECTION THROUGH ECOGARD FGR-F1 INTERMEDIATE WALK-ON RAFTER

SCALE: 1:2 AT A4





CONCENTRATED LOAD MAX 2000 N

| PROJECT:                   | REV | DATE |  | DRAWN   | VM        |
|----------------------------|-----|------|--|---------|-----------|
|                            |     |      |  |         |           |
| TECHNICAL CATALOGUE DETAIL |     |      |  | DATE    | 01/2019   |
| ECOGARD ROOFLIGHT          |     |      |  | DATE    | 01/2010   |
|                            |     |      |  | DRG. No | ° ECO-A25 |
|                            |     |      |  |         | LUU-AZJ   |

TEL: 020 8801 4221 FAX: 020 8801 1287 Email: info@lonsdalemetal.co.uk www.lonsdalemetal.co.uk

#### **DRAWING TITLE:**

VERTICAL SECTION THROUGH WALK-ON OUTER ECOGARD FGR-F1 ROOFLIGHT FRAME



## LVIC

### **LONSDALE METAL Co. LTD**

London N17 9QU

TEL: 020 8801 4221 FAX: 020 8801 1287 Email: info@lonsdalemetal.co.uk www.lonsdalemetal.co.uk

### **DRAWING TITLE:**

VERTICAL SECTION THROUGH WLAK-ON ECOGARD ROOFLIGHT SIDE DETAIL

SCALE: 1:2 AT A4



CONCENTRATED LOAD MUST NOT EXCEED 3600 N AND UNIFORM DISTRIBUTED LOAD MUST NOT EXCEED 5000 N/m<sup>2</sup>

| PROJECT:                   | REV | DATE |  | DRAWN   | VM       |
|----------------------------|-----|------|--|---------|----------|
|                            |     |      |  |         |          |
| TECHNICAL CATALOGUE DETAIL |     |      |  | DATE    | 11/2019  |
| ECOGARD ROOFLIGHT          |     |      |  | DITTE   | 11/2010  |
|                            |     |      |  | DRG. No | ECO-A26P |
|