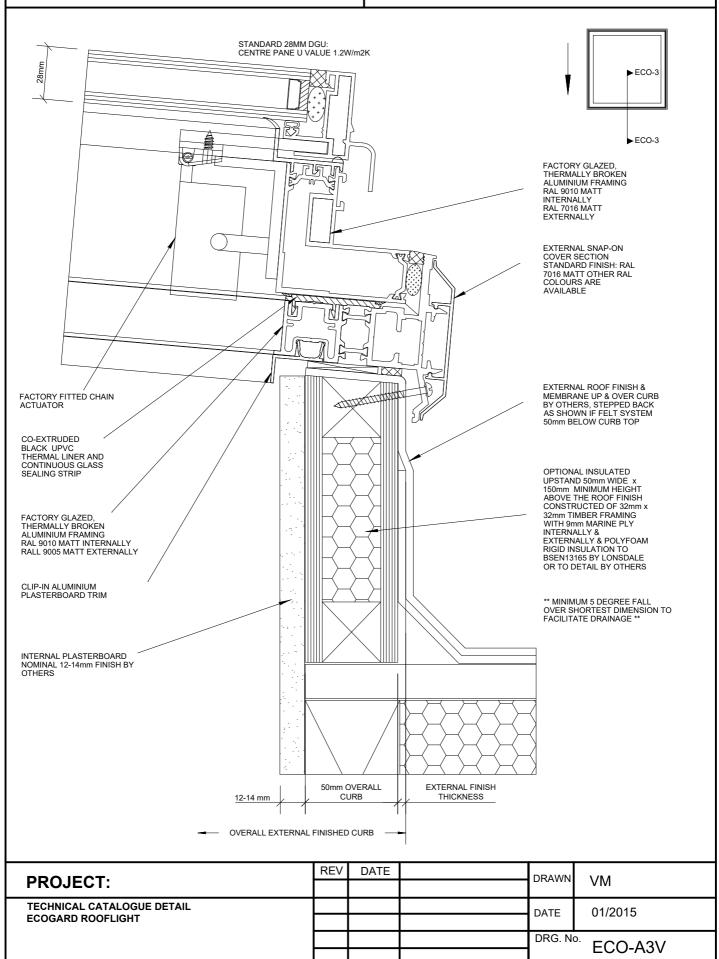

PITCH ECOGARD FGR-F1



## LVIC

## LONSDALE METAL Co. LTD

London N17 9QU

TEL: 020 8801 4221 FAX: 020 8801 1287 Email: info@lonsdalemetal.co.uk www.lonsdalemetal.co.uk

#### **DRAWING TITLE:**

VERTICAL SECTION THROUGH ROOFLIGHT FRAME AT TOP WITH 5 DEGREE PITCH ECOGARD FGR-LP



## LVVC

## LONSDALE METAL Co. LTD

London N17 9QU

TEL: 020 8801 4221 FAX: 020 8801 1287 Email: info@lonsdalemetal.co.uk www.lonsdalemetal.co.uk

#### **DRAWING TITLE:**

VERTICAL SECTION THROUGH ROOFLIGHT FRAME ECOGARD FGR-F1 AT BOTTOM WITH 5 DEGREE PITCH



## LVVC

## LONSDALE METAL Co. LTD London N17 9QU

TEL: 020 8801 4221 FAX: 020 8801 1287 Email: info@lonsdalemetal.co.uk www.lonsdalemetal.co.uk

### **DRAWING TITLE:**

VERTICAL SECTION THROUGH ROOFLIGHT FRAME ECOGARD FGR-LP AT BOTTOM WITH 5 DEGREE PITCH





TEL: 020 8801 4221 FAX: 020 8801 1287 Email: info@lonsdalemetal.co.uk www.lonsdalemetal.co.uk

#### **DRAWING TITLE:**

VERTICAL SECTION THROUGH ROOFLIGHT FRAME ECOGARD FGR-F1 ADAPTED CILL FOR WIDER CURBS



| DDO IFOT                   | REV | DATE | DRAWN    | LMC     |
|----------------------------|-----|------|----------|---------|
| PROJECT:                   |     |      | DIVAVVIV | LMS     |
| TECHNICAL CATALOGUE DETAIL |     |      | DATE     | 01/2015 |
| ECOGARD ROOFLIGHT          |     |      | D, (IL   | 01/2010 |
|                            |     |      | DRG. No  | ECO-A4  |
|                            |     |      |          | LCO-A4  |



TEL: 020 8801 4221 FAX: 020 8801 1287 Email: info@lonsdalemetal.co.uk www.lonsdalemetal.co.uk

### **DRAWING TITLE:**

VERTICAL SE