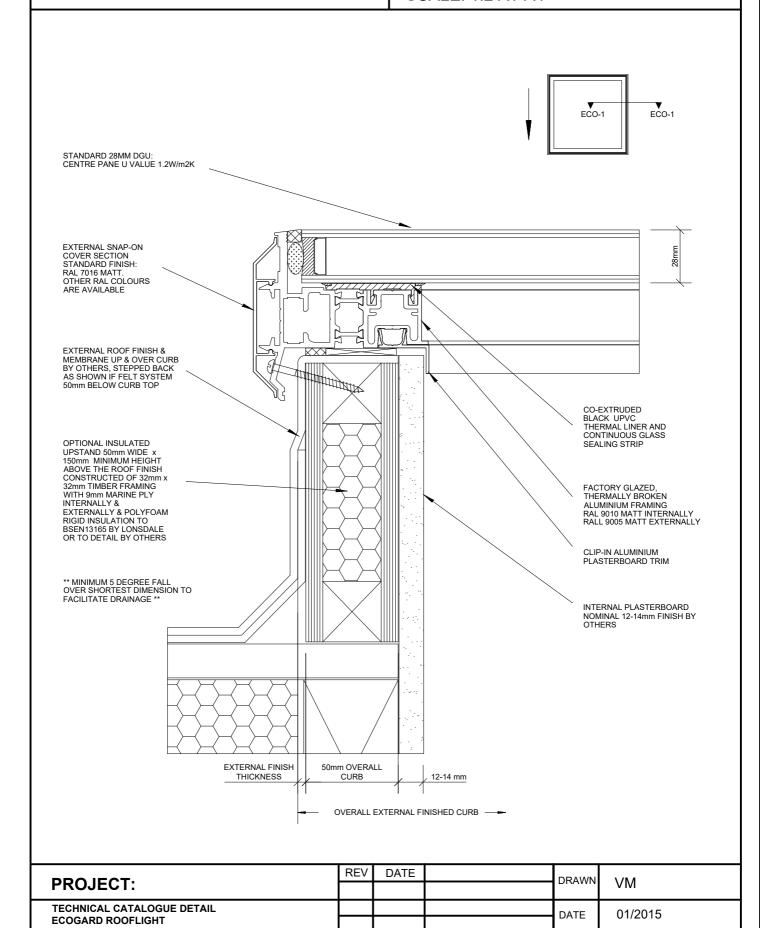

### **DRAWING TITLE:**

VERTICAL SECTION THROUGH ROOFLIGHT FRAME ECOGARD FGR-F1

DRG. No.

ECO-A1

## LMC

**TECHNICAL CATALOGUE DETAIL** 

**ECOGARD ROOFLIGHT** 