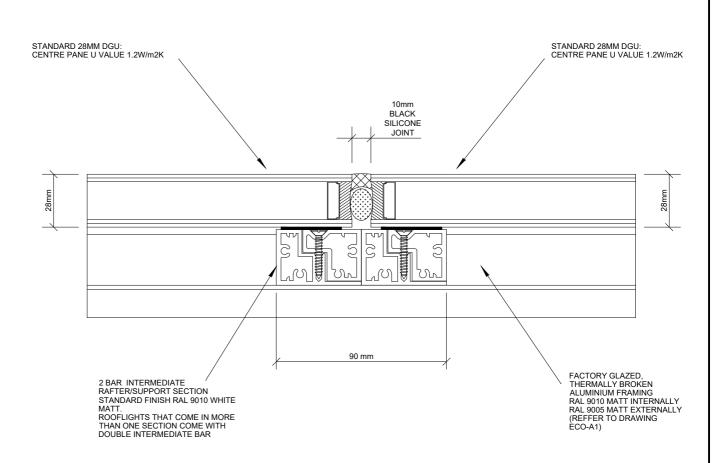

### **DRAWING TITLE:**

SECTION THROUGH A SINGLE ECOGARD FGR-F1 INTERMEDIATE RAFTER WITH REINFORCEMENT ANGLES

| DDO IDOT                   | REV | DATE | DRAWN    | \         |
|----------------------------|-----|------|----------|-----------|
| PROJECT:                   |     |      | DIVAVVIV | VM        |
| TECHNICAL CATALOGUE DETAIL |     |      | DATE     | 01/2019   |
| ECOGARD ROOFLIGHT          |     |      | Ditt     | 0 1/20 10 |
|                            |     |      | DRG. No  | ECO-A23   |
|                            |     |      |          | LCO-A23   |