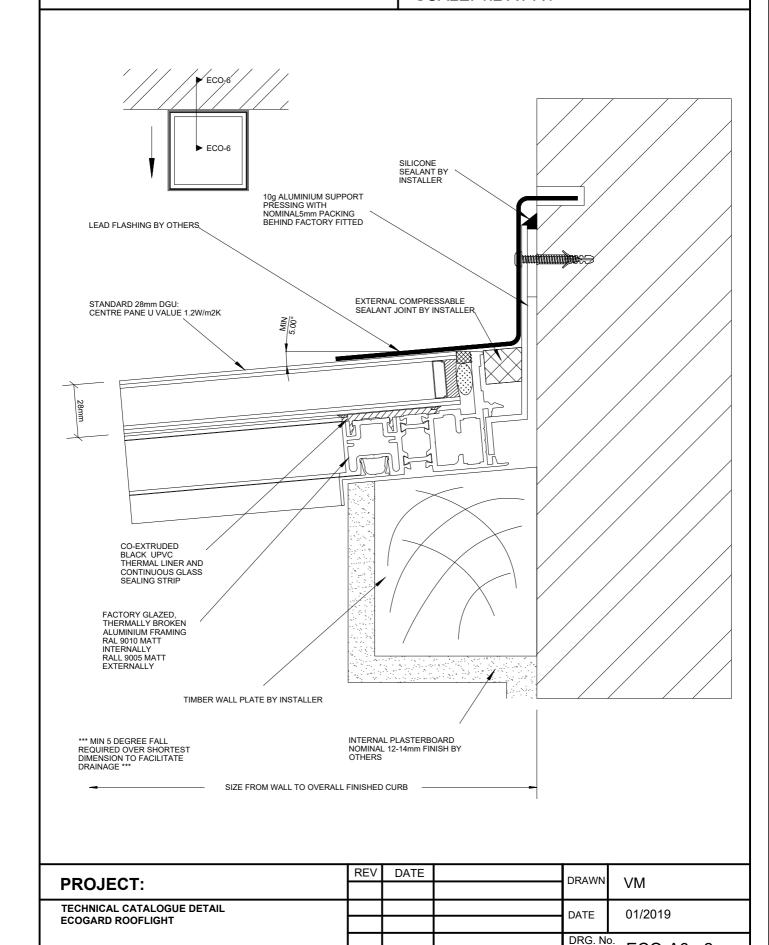

### **DRAWING TITLE:**

VERTICAL SECTION THROUGH ROOFLIGHT ECOGARD FGR-F1 TOP WALL JUNCTION AT 5 DEGREE PITCH