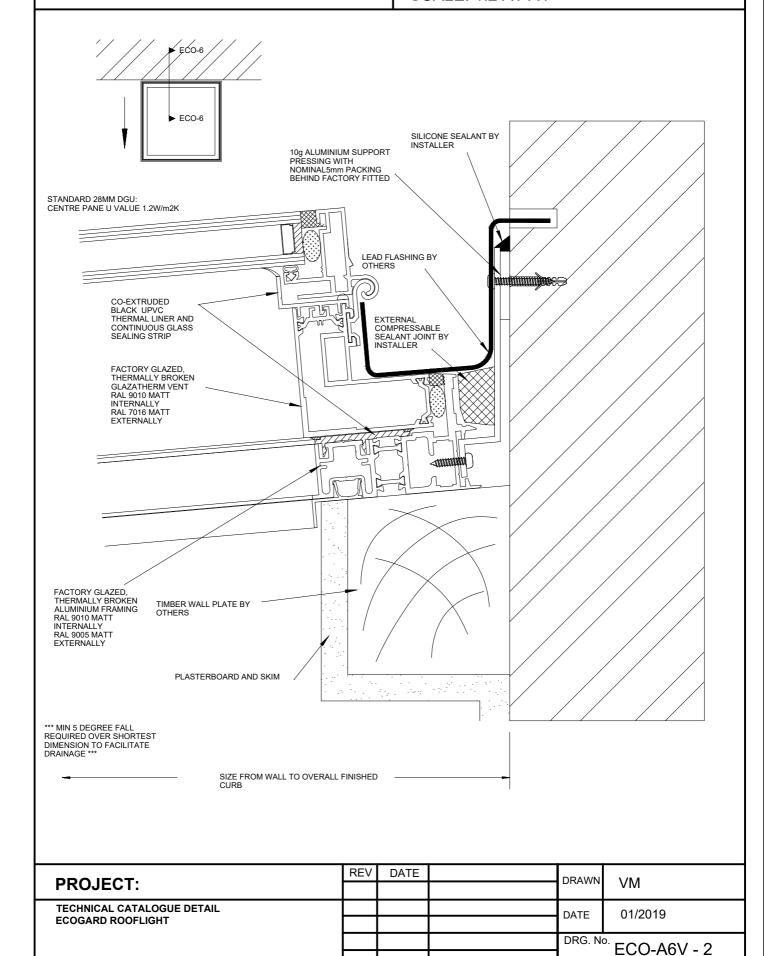

### **DRAWING TITLE:**

VERTICAL SECTION THROUGH ROOFLIGHT ECOGARD FGR-F1 TOP WALL JUNCTION AT 5 DEGREE PITCH

## LMC

## LONSDALE METAL Co. LTD London N17 9QU

TEL: 020 8801 4221 FAX: 020 8801 1287 Email: info@lonsdalemetal.co.uk www.lonsdalemetal.co.uk

### **DRAWING TITLE:**

VERTICAL SECTION THROUGH ROOFLIGHT ECOGARD FGR-F1 TOP WALL JUNCTION AT 5 DEGREE PITCH

ECO-A6 - 2

TEL: 020 8801 4221 FAX: 020 8801 1287 Email: info@lonsdalemetal.co.uk www.lonsdalemetal.co.uk