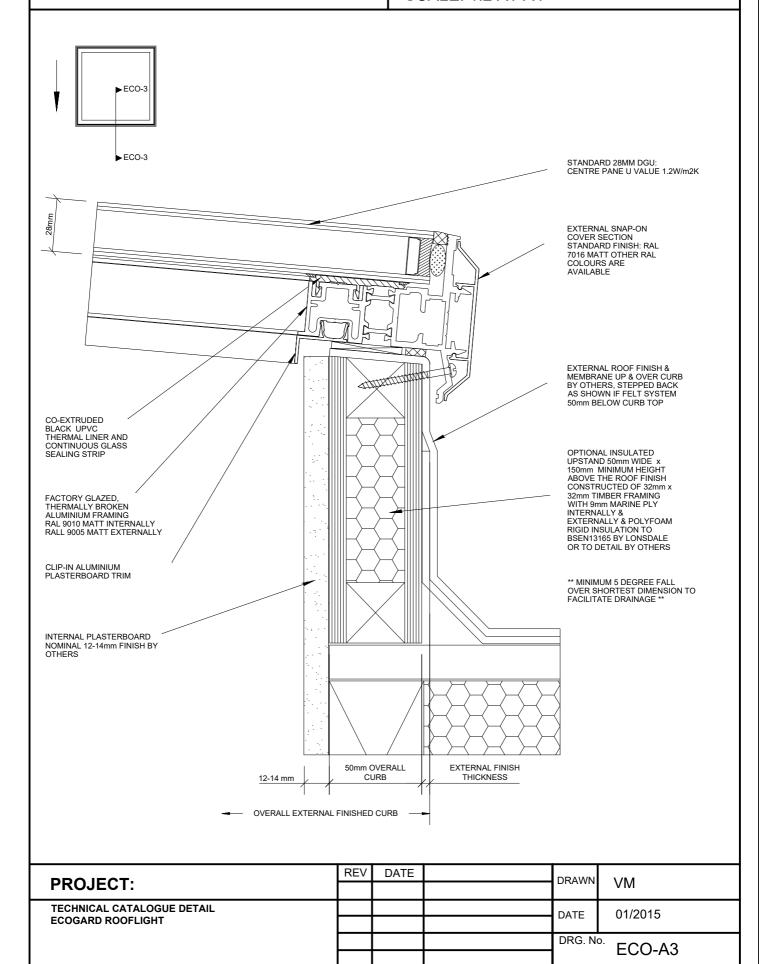

. No.

01/2015

ECO-A1V



## LMC

## LONSDALE METAL Co. LTD

London N17 9QU

TEL: 020 8801 4221 FAX: 020 8801 1287 Email: info@lonsdalemetal.co.uk www.lonsdalemetal.co.uk

### **DRAWING TITLE:**

VERTICAL SECTION THROUGH ROOFLIGHT FRAME AT TOP WITH 5 DEGREE PITCH ECOGARD FGR-F1



## LVIC

## LONSDALE METAL Co. LTD

London N17 9QU

TEL: 020 8801 4221 FAX: 020 8801 1287 Email: info@lonsdalemetal.co.uk www.lonsdalemetal.co.uk

#### **DRAWING TITLE:**

VERTICAL SECTION THROUGH ROOFLIGHT FRAME AT TOP WITH 5 DEGREE PITCH ECOGARD FGR-LP



## LVVC

## LONSDALE METAL Co. LTD

London N17 9QU

TEL: 020 8801 4221 FAX: 020 8801 1287 Email: info@lonsdalemetal.co.uk www.lonsdalemetal.co.uk

#### **DRAWING TITLE:**

VERTICAL SECTION THROUGH ROOFLIGHT FRAME ECOGARD FGR-F1 AT BOTTOM WITH 5 DEGREE PITCH



## LVVC

## LONSDALE METAL Co. LTD London N17 9QU

TEL: 020 8801 4221 FAX: 020 8801 1287 Email: info@lonsdalemetal.co.uk www.lonsdalemetal.co.uk

### **DRAWING TITLE:**

VERTICAL SECTION THROUGH ROOFLIGHT FRAME ECOGARD FGR-LP AT BOTTOM WITH 5 DEGREE PITCH





TEL: 020 8801 4221 FAX: 020 8801 1287 Email: info@lonsdalemetal.co.uk www.lonsdalemetal.co.uk

#### **DRAWING TITLE:**

VERTICAL SECTION THROUGH ROOFLIGHT FRAME ECOGARD FGR-F1 ADAPTED CILL FOR WIDER CURBS



| DDO IFOT                   | REV | DATE | DRAWN    | LMC     |
|----------------------------|-----|------|----------|---------|
| PROJECT:                   |     |      | DIVAVVIV | LMS     |
| TECHNICAL CATALOGUE DETAIL |     |      | DATE     | 01/2015 |
| ECOGARD ROOFLIGHT          |     |      | D, (IL   | 01/2010 |
|