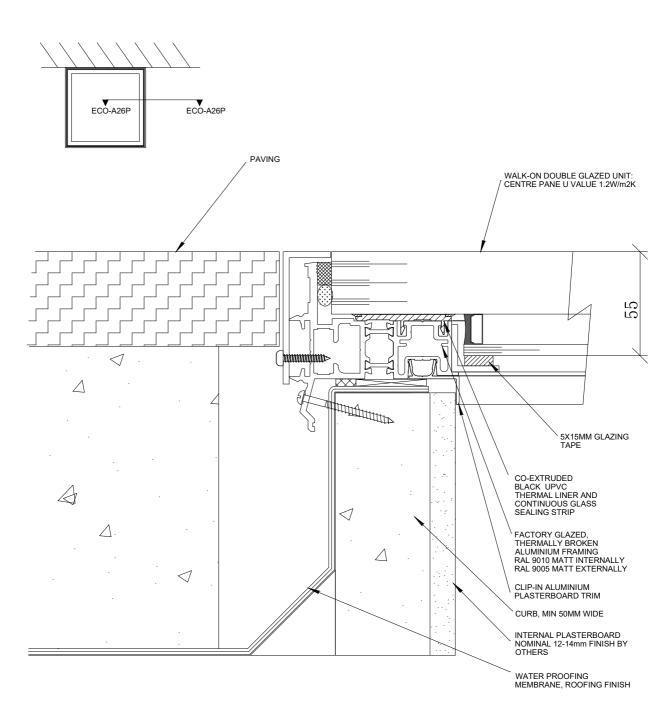

### **DRAWING TITLE:**

VERTICAL SECTION THROUGH WLAK-ON ECOGARD ROOFLIGHT SIDE DETAIL

SCALE: 1:2 AT A4

CONCENTRATED LOAD MUST NOT EXCEED 3600 N AND UNIFORM DISTRIBUTED LOAD MUST NOT EXCEED 5000 N/m<sup>2</sup>

| PROJECT:                   | REV | DATE |  | DRAWN   | VM       |
|----------------------------|-----|------|--|---------|----------|
|                            |     |      |  |         |          |
| TECHNICAL CATALOGUE DETAIL |     |      |  | DATE    | 11/2019  |
| ECOGARD ROOFLIGHT          |     |      |  | DITTE   | 11/2010  |
|                            |     |      |  | DRG. No | ECO-A26P |
|                            |     |      |  |         | LCO-A201 |