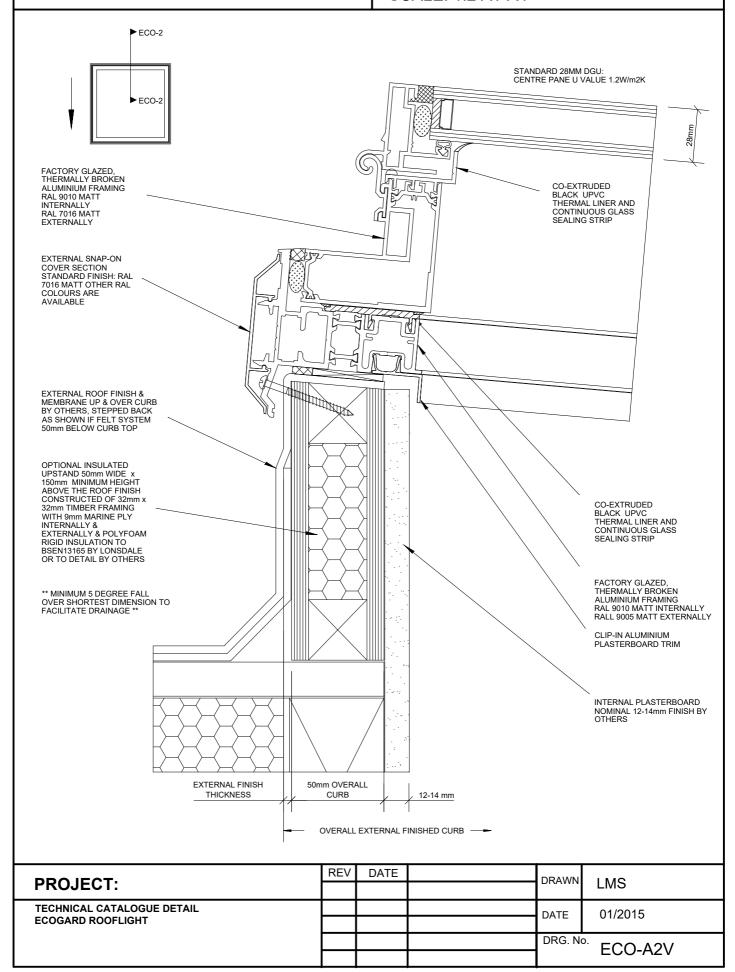

#### **DRAWING TITLE:**

VERTICAL SECTION THROUGH ROOFLIGHT FRAME AT TOP WITH 5 DEGREE PITCH ECOGARD FGR-LP

## LMC

**TECHNICAL CATALOGUE DETAIL** 

**ECOGARD ROOFLIGHT** 