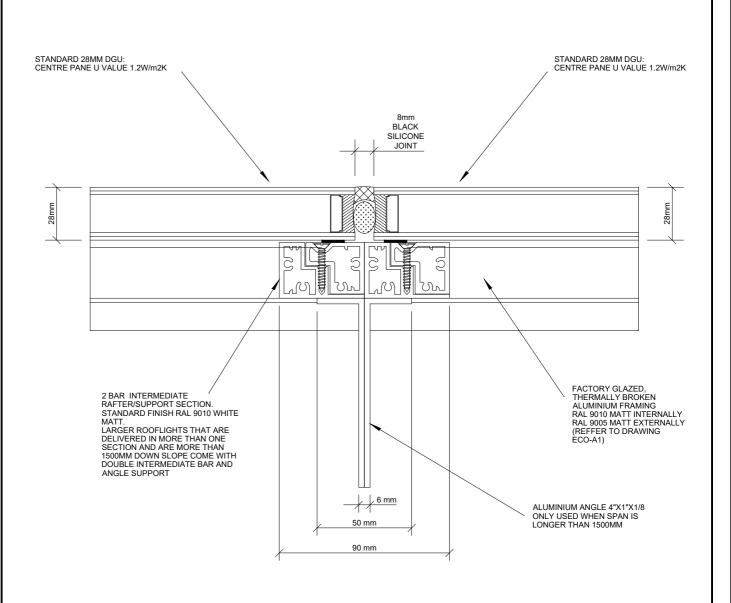

### **DRAWING TITLE:**

VERTICAL SECTION THROUGH A SINGLE INTERMEDIATE RAFTER ECOGARD FGR-F1

| DDO IFOT                   | REV | DATE | DRAWN   | \       |
|----------------------------|-----|------|---------|---------|
| PROJECT:                   |     |      | DIVAWIN | VM      |
| TECHNICAL CATALOGUE DETAIL |     |      | DATE    | 01/2019 |
| ECOGARD ROOFLIGHT          |     |      | D, (IL  | 01/2010 |
|                            |     |      | DRG. No | ECO-A8  |
|                            |     |      |         | L00-A0  |

TEL: 020 8801 4221 FAX: 020 8801 1287 Email: info@lonsdalemetal.co.uk

www.lonsdalemetal.co.uk