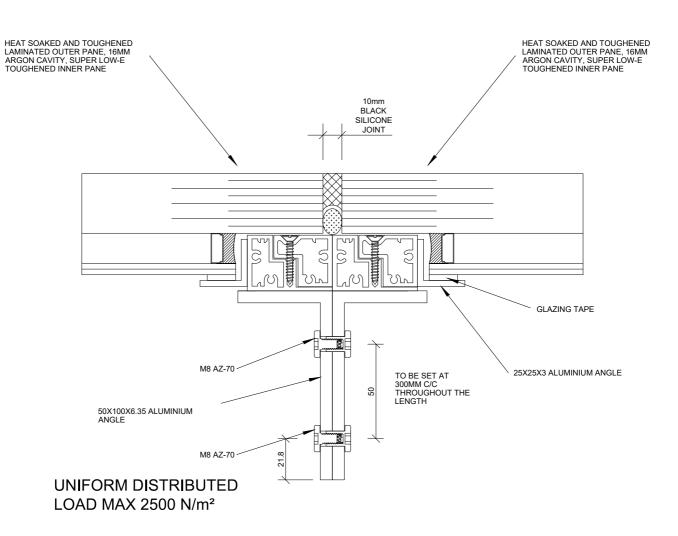

### **DRAWING TITLE:**

SECTION THROUGH A SINGLE ECOGARD FGR-F1 INTERMEDIATE RAFTER WITH REINFORCEMENT ANGLES

| DDO IDOT                   | REV | DATE | DRAWN    | \         |
|----------------------------|-----|------|----------|-----------|
| PROJECT:                   |     |      | DIVAVVIV | VM        |
| TECHNICAL CATALOGUE DETAIL |     |      | DATE     | 01/2019   |
| ECOGARD ROOFLIGHT          |     |      | Ditt     | 0 1/20 10 |
|                            |     |      | DRG. No  | ECO-A23   |
|                            |     |      |          | LCO-A23   |