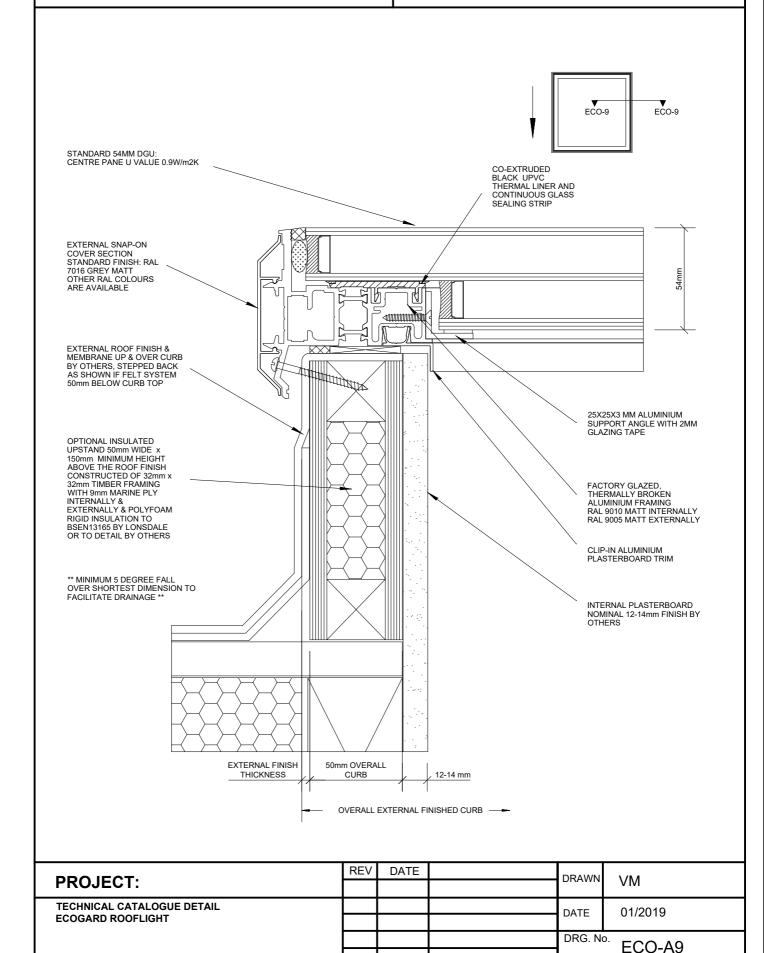

|     |      |  |         | LCO-A24 |

## DRAWING TITLE: SECTION THROUGH ECOGARD FGR-F1 DOUBLE INTERMEDIATE RAFTER





| PROJECT:                   | REV | DATE |  | DRAWN   | VM       |
|----------------------------|-----|------|--|---------|----------|
|                            |     |      |  |         |          |
| TECHNICAL CATALOGUE DETAIL |     |      |  | DATE    | 01/2019  |
| ECOGARD ROOFLIGHT          |     |      |  |         |          |
|                            |     |      |  | DRG. No | ECO-A24a |
|                            |     |      |  |         | L00-724a |



TEL: 020 8801 4221 FAX: 020 8801 1287 Email: info@lonsdalemetal.co.uk www.lonsdalemetal.co.uk

#### **DRAWING TITLE:**

VERTICAL SECTION THROUGH TRIPLE GLAZED ECOGARD FGR-F1 ROOFLIGHT FRAME



## DRAWING TITLE: SECTION THROUGH ECOGARD FGR-F1 INTERMEDIATE WALK-ON RAFTER

SCALE: 1:2 AT A4





CONCENTRATED LOAD MAX 2000 N

| PROJECT:                   | REV | DATE |  | DRAWN   | VM        |
|----------------------------|-----|------|--|---------|-----------|
|                            |     |      |  |         |           |
| TECHNICAL CATALOGUE DETAIL |     |      |  | DATE    | 01/2019   |
| ECOGARD ROOFLIGHT          |     |      |  | DATE    | 01/2010   |
|                            |     |      |  | DRG. No | ° ECO-A25 |
|                            |     |      |  |         | LUU-AZJ   |

TEL: 020 8801 4221 FAX: 020 8801 1287 Email: info@lonsdalemetal.co.uk www.lonsdalemetal.co.uk

#### **DRAWING TITLE:**

VERTICAL SECTION THROUGH WALK-ON OUTER ECOGARD FGR-F1 ROOFLIGHT