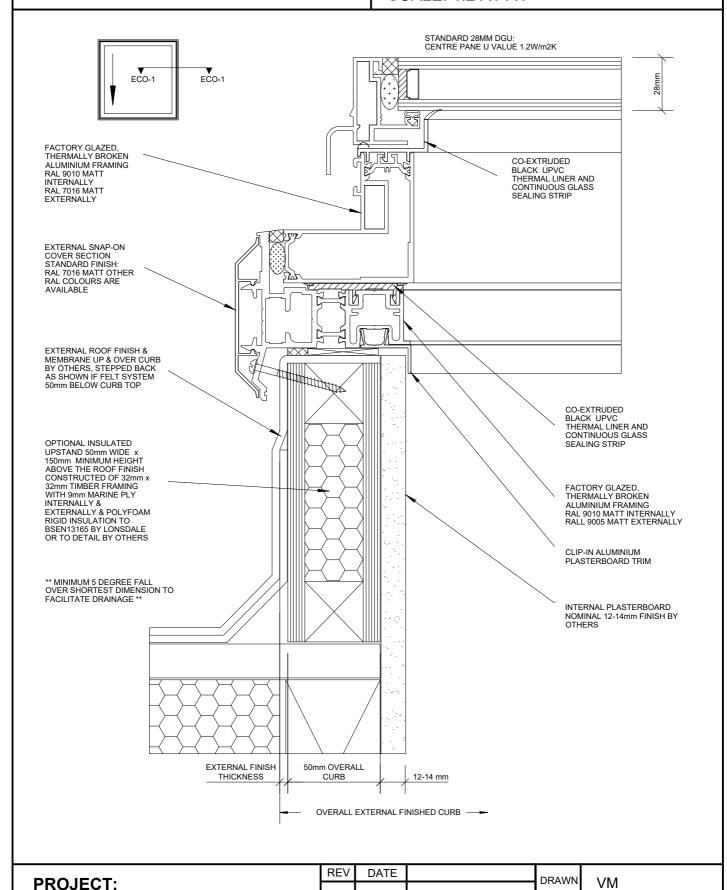

### **DRAWING TITLE:**

VERTICAL SECTION THROUGH ROOFLIGHT FRAME ECOGARD FGR-LP

DATE

DRG. No.

01/2015

ECO-A1V

## LMC

**TECHNICAL CATALOGUE DETAIL** 

**ECOGARD ROOFLIGHT** 